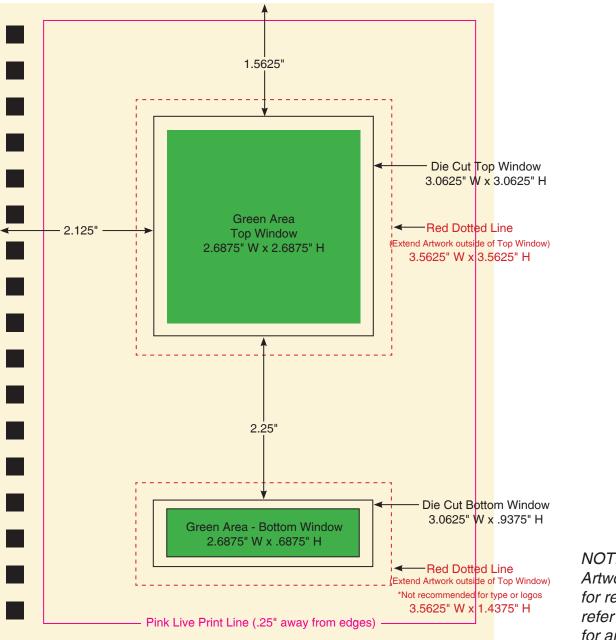

## Due to the wire binding of our journals our covers will shift .125" to accommodate this please refer to these artwork guidelines.

Our journal page is 6.875" wide X 8.875" high. Paper color is shown to match our ivory paper stock for reference.

If you want a picture or text to appear in the window when the journal is closed, keep the content in the GREEN box. Anything outside of this green area has risk of being cut off or will not show up in the die cut windows.

If you want the text or image to extend beyond the window, make sure it extends to the red dotted line box or beyond it.

The pink line indicates where the live print area is located. Fill it up! Add anything you would like to the page. Just remember not to extend past this live print area or your text/image will not print. If you want full page printing with bleeds, make sure to talk to contact us first.