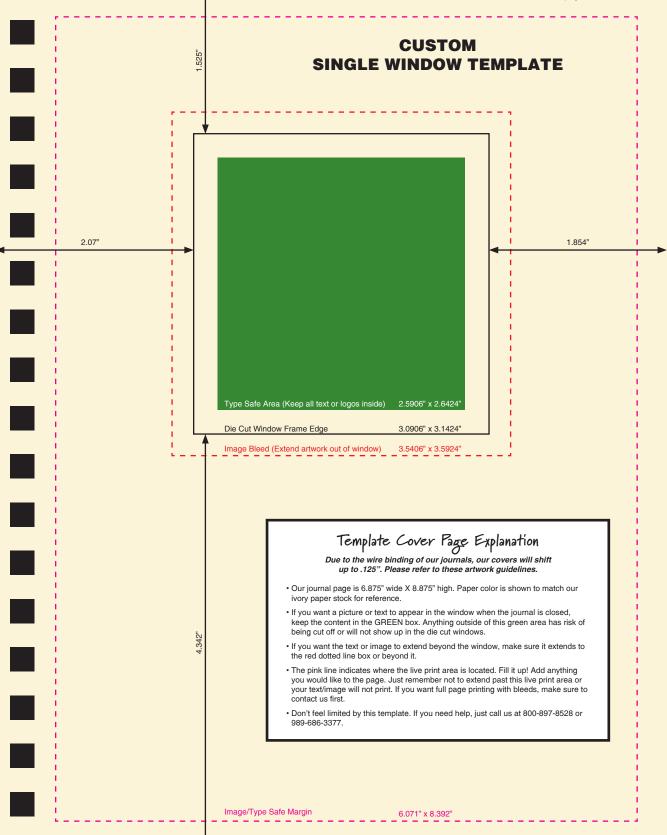

## Full page size: 6.875 x 8.875"

| ,                                                                                                               |     |  |
|-----------------------------------------------------------------------------------------------------------------|-----|--|
|                                                                                                                 |     |  |
|                                                                                                                 |     |  |
|                                                                                                                 |     |  |
|                                                                                                                 |     |  |
| 1                                                                                                               |     |  |
| 1                                                                                                               | - 1 |  |
| 1                                                                                                               |     |  |
|                                                                                                                 |     |  |
|                                                                                                                 |     |  |
|                                                                                                                 |     |  |
| 1                                                                                                               |     |  |
|                                                                                                                 |     |  |
|                                                                                                                 |     |  |
|                                                                                                                 |     |  |
|                                                                                                                 |     |  |
|                                                                                                                 |     |  |
| I I I I I I I I I I I I I I I I I I I                                                                           |     |  |
|                                                                                                                 |     |  |
| 1                                                                                                               |     |  |
|                                                                                                                 |     |  |
|                                                                                                                 |     |  |
|                                                                                                                 | 1   |  |
| 1                                                                                                               |     |  |
| 1                                                                                                               |     |  |
| 1 1                                                                                                             |     |  |
|                                                                                                                 |     |  |
|                                                                                                                 |     |  |
|                                                                                                                 |     |  |
|                                                                                                                 |     |  |
|                                                                                                                 |     |  |
|                                                                                                                 |     |  |
|                                                                                                                 |     |  |
|                                                                                                                 |     |  |
|                                                                                                                 |     |  |
|                                                                                                                 |     |  |
| I I I I I I I I I I I I I I I I I I I                                                                           |     |  |
| 1                                                                                                               |     |  |
| 1                                                                                                               | 1   |  |
|                                                                                                                 |     |  |
|                                                                                                                 |     |  |
|                                                                                                                 |     |  |
| 1                                                                                                               |     |  |
| 1                                                                                                               |     |  |
| 1                                                                                                               |     |  |
|                                                                                                                 |     |  |
|                                                                                                                 |     |  |
|                                                                                                                 |     |  |
| 1                                                                                                               |     |  |
| 1                                                                                                               |     |  |
|                                                                                                                 |     |  |
|                                                                                                                 |     |  |
|                                                                                                                 |     |  |
|                                                                                                                 |     |  |
|                                                                                                                 | 1   |  |
| 1                                                                                                               |     |  |
| 1                                                                                                               |     |  |
|                                                                                                                 |     |  |
|                                                                                                                 |     |  |
|                                                                                                                 |     |  |
|                                                                                                                 |     |  |
|                                                                                                                 |     |  |
|                                                                                                                 |     |  |
|                                                                                                                 |     |  |
|                                                                                                                 |     |  |
| 1                                                                                                               |     |  |
|                                                                                                                 |     |  |
|                                                                                                                 |     |  |
|                                                                                                                 |     |  |
|                                                                                                                 |     |  |
|                                                                                                                 |     |  |
|                                                                                                                 |     |  |
|                                                                                                                 |     |  |
|                                                                                                                 |     |  |
|                                                                                                                 |     |  |
|                                                                                                                 | 1   |  |
|                                                                                                                 |     |  |
|                                                                                                                 |     |  |
| I Contraction of the second |     |  |
|                                                                                                                 |     |  |
|                                                                                                                 |     |  |
|                                                                                                                 |     |  |
|                                                                                                                 |     |  |
|                                                                                                                 |     |  |
|                                                                                                                 |     |  |
|                                                                                                                 |     |  |
|                                                                                                                 |     |  |
|                                                                                                                 |     |  |