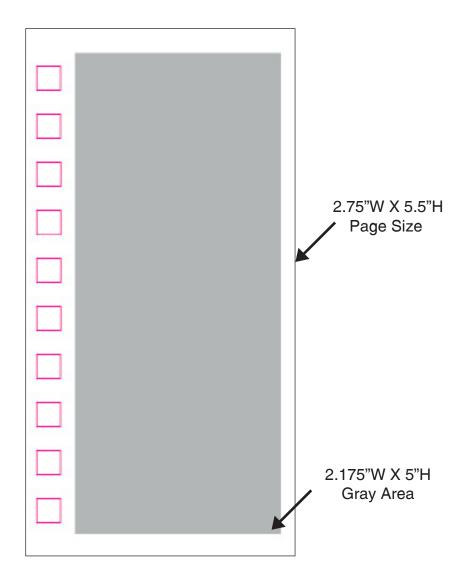

## TEMPLATE INSIDE PAGE EXPLANATION

- Our journal page is 2.75" wide X 5.5" high.
- The gray area is the maximum print area. Fill it up! Add anything you like to the page. Just remember not to extend past the gray area or your text/image will not print. If you want full page printing, make sure to talk to Shelly first.
- Don't feel limited by this template. If you need help, just call and ask for Shelly. 800-897-8528 or 989-686-3377.