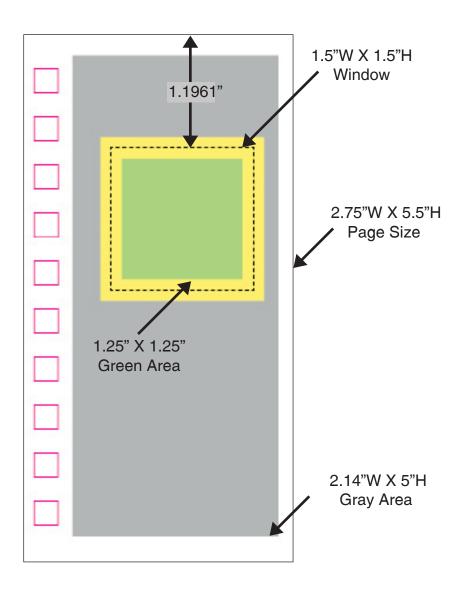

## TEMPLATE COVER EXPLANATION

- Our journal page is 2.75" wide X 5.5" high.
- If you want a picture or text to appear in the window when the journal is closed, keep the content in the GREEN box. If you want the text or image to extend *beyond* the window, make sure it fills the yellow box or beyond it.
- The gray area is the maximum print area. Fill it up! Add anything you like to the page. Just remember not to extend past the gray area or your text/image will not print. If you want full page printing, make sure to talk to Shelly first.
- Don't feel limited by this template. If you need help, just call and ask for Shelly. 800-897-8528 or 989-686-3377.